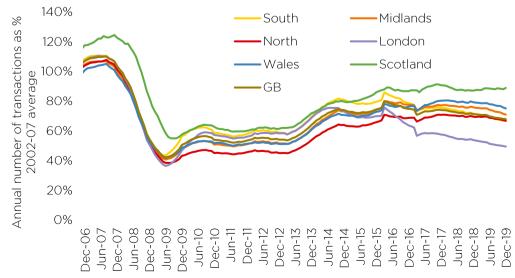

Risks related to the housing market (Sales risk): The majority of the properties developed or owned by the Original Borrower are social rented (general needs social rent, affordable rent and supported housing). There are also properties developed by the Original Borrower for shared ownership first tranche sale, or generally less frequently and on a very modest scale, open market sale. As a result, the Original Borrower has some exposure to housing rental market risks, given that the majority of its properties are social rented, and more modest exposure to housing sales market risk. In the financial year ended 31 March 2020, the Original Borrower's turnover from social housing lettings was £61.32 million (2019: £59.70 million) whilst turnover from shared ownership first tranche sales or open market sales was £5.35 million (2019: £10.30 million) in the context of total turnover for the year of £71.17 million (2019: £74.30 million).

Market risks which may impact the values of properties for partial or full sale include overall conditions in the economy; political factors and systemic events, including the condition of the financial markets; the cost and availability of mortgage finance to prospective purchasers; fiscal and monetary policies; changes in government legislation; political developments, including changes in regulatory or tax regimes; changes in unemployment, gilt yields, interest rates and credit spreads; levels of prevailing inflation; changes in consumer spending; infrastructure quality; the returns from alternative assets as compared to residential property; environmental considerations; changes in planning laws and practices; the impact of a pandemic and the perceived threat from terrorism.

The Original Borrower perceives that sales market risks have been heightened as a result of the economic impacts of COVID-19 and the UK leaving the EU on 31 January 2020. These risks have the potential to impact upon the value of the Group's assets, the rental income produced by these properties and the ability to sell properties (see the risk factors headed "Disruption due to the outbreak of COVID" and "Risks relating to withdrawal of the UK withdrawal from the European Union" below).