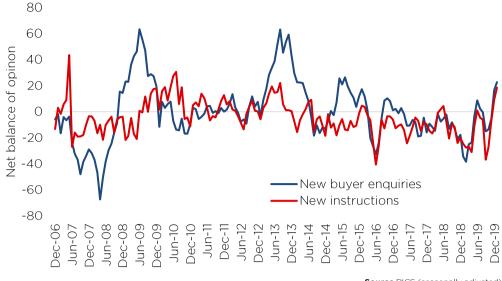

Risks related to the housing market (Sales risk): The majority of the properties developed or owned by the Original Borrower are social rented (general needs social rent, affordable rent and supported housing). There are also properties developed by the Original Borrower for shared ownership first tranche sale, or generally less frequently and on a very modest scale, open market sale. As a result, the Original Borrower has some exposure to housing rental market risks, given that the majority of its properties are social rented, and more modest exposure to housing sales market risk. In the financial year ended 31 March 2020, the Original Borrower's turnover from social housing lettings was £61.32 million (2019: £59.70 million) whilst turnover from shared ownership first tranche sales or open market sales was £5.35 million (2019: £10.30 million) in the context of total turnover for the year of £71.17 million (2019: £74.30 million).

Market risks which may impact the values of properties for partial or full sale include overall conditions in the economy; political factors and systemic events, including the condition of the financial markets; the cost and availability of mortgage finance to prospective purchasers; fiscal and monetary policies; changes in government legislation; political developments, including changes in regulatory or tax regimes; changes in unemployment, gilt yields, interest rates and credit spreads; levels of prevailing inflation; changes in consumer spending; infrastructure quality; the returns from alternative assets as compared to residential property; environmental considerations; changes in planning laws and practices; the impact of a pandemic and the perceived threat from terrorism.

The Original Borrower perceives that sales market risks have been heightened as a result of the economic impacts of COVID-19 and the UK leaving the EU on 31 January 2020. These risks have the potential to impact upon the value of the Group's assets, the rental income produced by these properties and the ability to sell properties (see the risk factors headed "Disruption due to the outbreak of COVID" and "Risks relating to withdrawal of the UK withdrawal from the European Union" below).