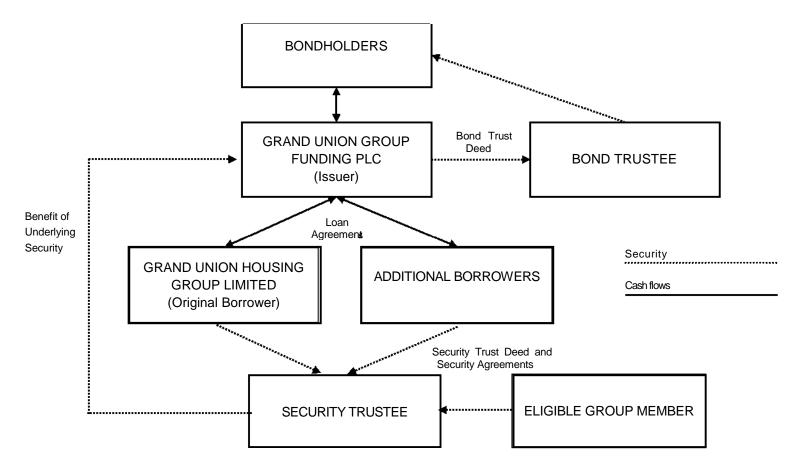

## STRUCTURE DIAGRAM OF TRANSACTION

NOTE: On the New Bond Issue Date, Grand Union Housing Group Limited will be the only Borrower and there will be no Eligible Group Members. However, Additional Borrowers and/or Additional Eligible Group Members to accede to the structure at a future date.

**Issuer Security:** 

The Issuer's obligations in respect of the Bonds are secured pursuant to the Bond Trust Deed in favour of the Bond Trustee for the benefit of itself and the Bondholders and the other Secured Parties by the following (the **Issuer Security**):

- (a) an assignment by way of security of the Issuer's rights, title and interest arising under each Loan Agreement, the Security Agreements, the Security Trust Deed, the Agency Agreement, the Account Agreement and the Custody Agreement, in each case to the extent they relate to the Bonds;
- (b) a charge by way of first fixed charge over all moneys and/or securities from time to time standing to the credit of the Transaction Account, the Disposal Proceeds Account, the Initial Cash Security Account and the Custody Account and all debts represented thereby; and

(c) a charge by way of first fixed charge over all sums held from time to time by the Paying Agents for the payment of principal or interest in respect of the Bonds.

# **Underlying Security:**

Pursuant to the Security Agreements and the Security Trust Deed, the Original Borrower has (and each of the Borrowers other than the Original Borrower will have, upon such entities becoming Borrowers in accordance with the terms of the Security Trust Deed) created or procured the creation by an Eligible Group Member (as defined in the Security Trust Deed) of the following security in favour of the Security Trustee for the benefit of itself and the Issuer:

The Issuer has secured its rights, title and interest in respect of the Underlying Security in favour of the Bond Trustee pursuant to the Bond Trust Deed.

See "Description of the Security Agreements and the Security Trust Deed" below.

Enforcement of the Underlying Security and the Issuer Security: Following a Borrower Default, the Issuer may declare the Underlying Security immediately enforceable and/or declare the relevant Loan immediately repayable. Pursuant to the Security Trust Deed, the Security Trustee shall only be required to take action to enforce or protect the security in respect of the Loan Agreements if so instructed by the Issuer (and then only if it has been indemnified and/or secured to its satisfaction).

The Issuer has assigned its rights under, *inter alia*, the Security Agreements and the Security Trust Deed, and, pursuant to

Condition 6.3, has covenanted not to take any action or direct the Security Trustee to take any action pursuant thereto except with the prior consent of the Bond Trustee. The Bond Trustee may, but is not obliged to, seek the consent of the Bondholders in accordance with the Bond Trust Deed prior to giving any such consent.