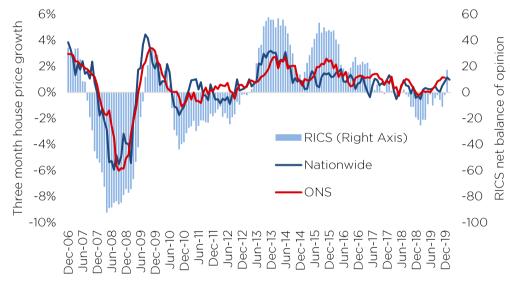

Risks related to the housing market (Sales risk): The majority of the properties developed or owned by the Original Borrower are social rented (general needs social rent, affordable rent and supported housing). There are also properties developed by the Original Borrower for shared ownership first tranche sale, or generally less frequently and on a very modest scale, open market sale. As a result, the Original Borrower has some exposure to housing rental market risks, given that the majority of its properties are social rented, and more modest exposure to housing sales market risk. In the financial year ended 31 March 2020, the Original Borrower's turnover from social housing lettings was £61.32 million (2019: £59.70 million) whilst turnover from shared ownership first tranche sales or open market sales was £5.35 million (2019: £10.30 million) in the context of total turnover for the year of £71.17 million (2019: £74.30 million).

Market risks which may impact the values of properties for partial or full sale include overall conditions in the economy; political factors and systemic events, including the condition of the financial markets; the cost and availability of mortgage finance to prospective purchasers; fiscal and monetary policies; changes in government legislation; political developments, including changes in regulatory or tax regimes; changes in unemployment, gilt yields, interest rates and credit spreads; levels of prevailing inflation; changes in consumer spending; infrastructure quality; the returns from alternative assets as compared to residential property; environmental considerations; changes in planning laws and practices; the impact of a pandemic and the perceived threat from terrorism.

The Original Borrower perceives that sales market risks have been heightened as a result of the economic impacts of COVID-19 and the UK leaving the EU on 31 January 2020. These risks have the potential to impact upon the value of the Group's assets, the rental income produced by these properties and the ability to sell properties (see the risk factors headed "Disruption due to the outbreak of COVID" and "Risks relating to withdrawal of the UK withdrawal from the European Union" below).