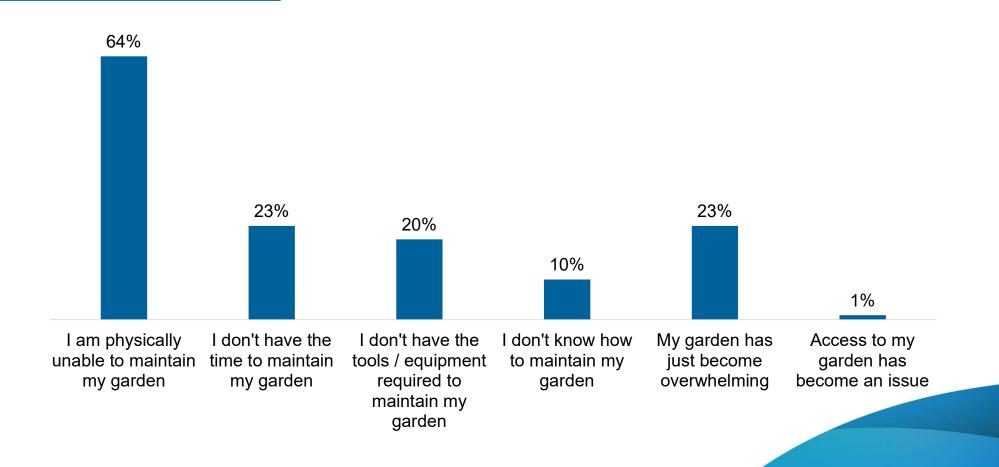

Please can you tell us a little more about the reasons why you struggle to maintain your garden. Please select all that apply.

Below are a list of things that an enhanced gardening service could include. Please tick all of those that you feel you would be interested in help with.