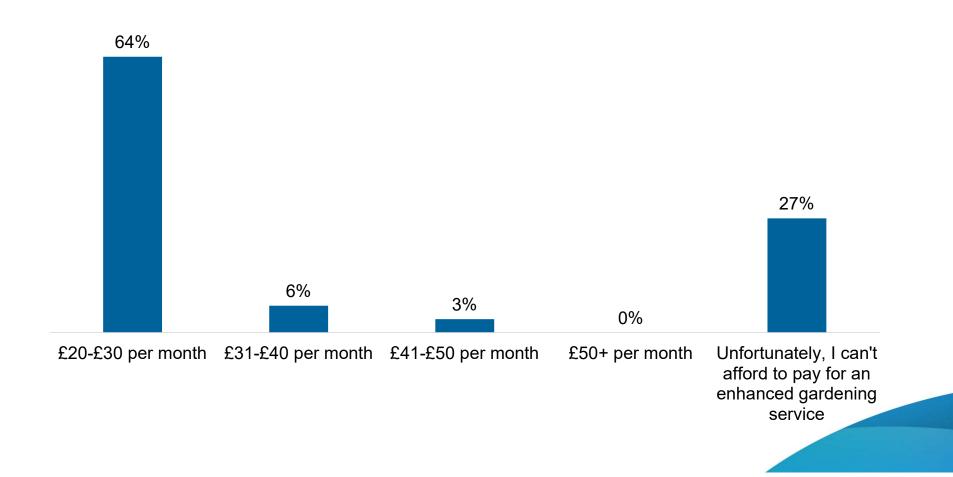

If Grand Union offered a garden maintenance service that you pay for, would this be something you are interested in?

If Grand Union offered a garden maintenance service that you pay for, would this be something you are interested in?