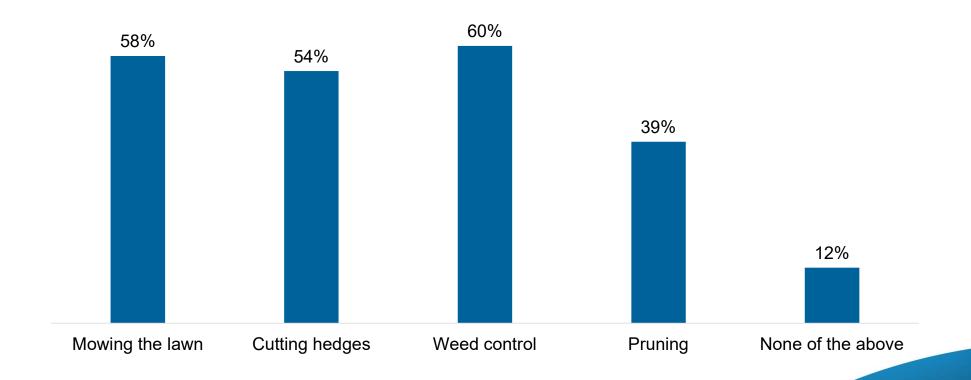

Please can you tell us a little more about the reasons why you struggle to maintain your garden. Please select all that apply.

Below are a list of things that an enhanced gardening service could include. Please tick all of those that you feel you would be interested in help with.