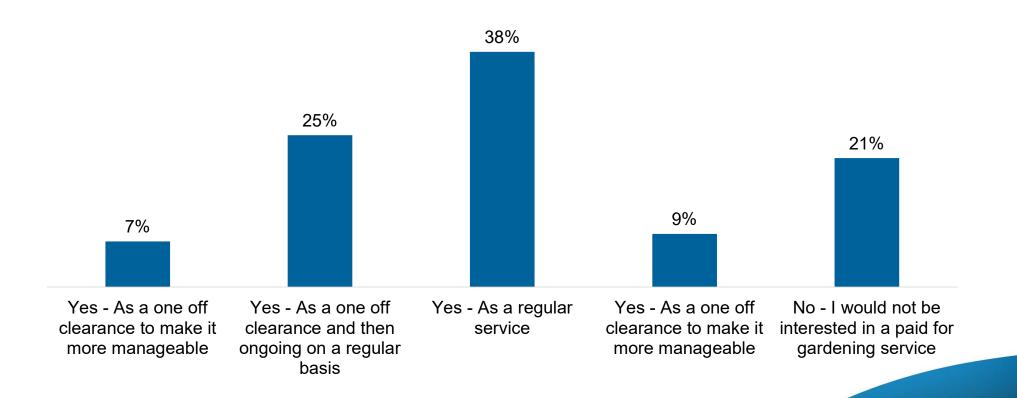

If Grand Union offered a garden maintenance service that you pay for, would this be something you are interested in?

If Grand Union offered a garden maintenance service that you pay for, would this be something you are interested in?