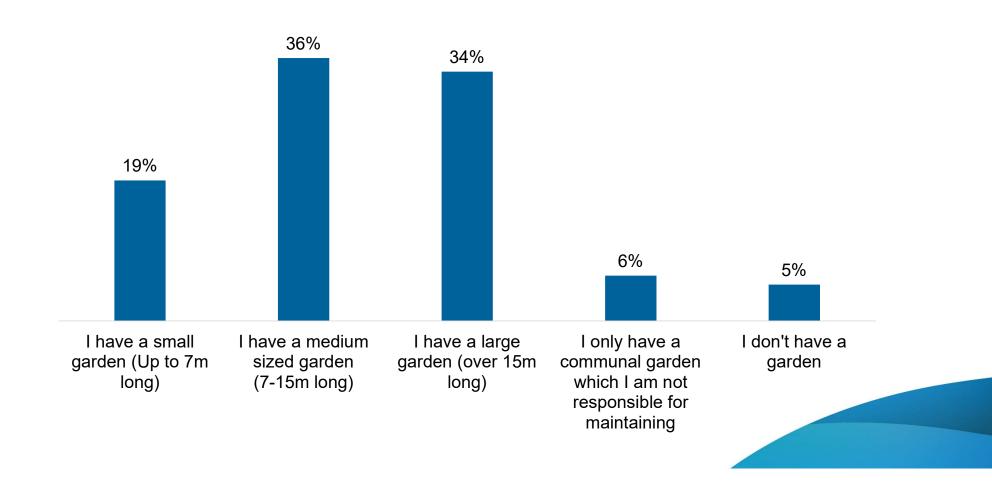

**Gardening Inclusion Survey January 2024** 

Which option best describes your garden?

Grand Union offer an Assisted Gardening Scheme for customers who meet certain criteria. Are you aware of this?

We would like to understand a little about your ability to maintain your garden. Please select the statement which best applies to your situation.