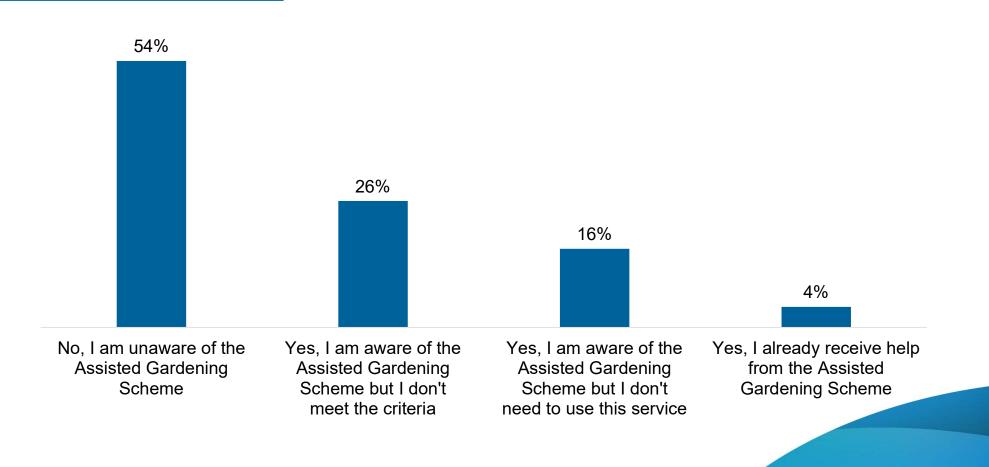

**Gardening Inclusion Survey January 2024** 

Which option best describes your garden?

Grand Union offer an Assisted Gardening Scheme for customers who meet certain criteria. Are you aware of this?

We would like to understand a little about your ability to maintain your garden. Please select the statement which best applies to your situation.