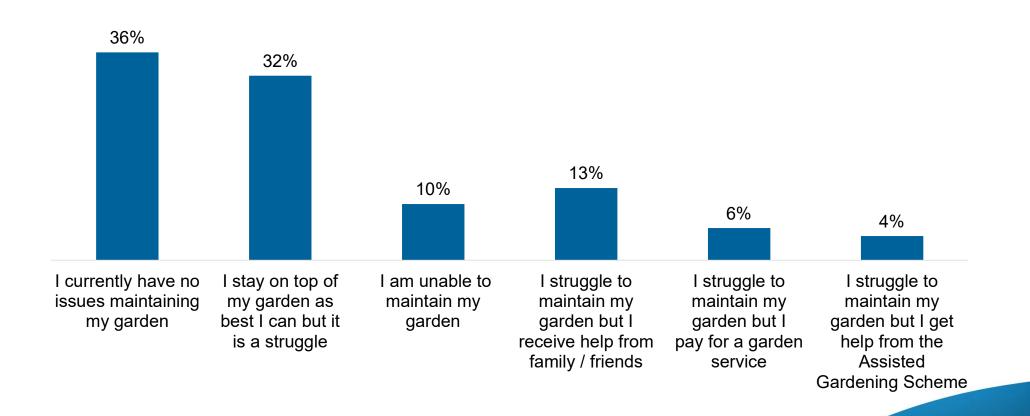

**Gardening Inclusion Survey January 2024** 

Which option best describes your garden?

Grand Union offer an Assisted Gardening Scheme for customers who meet certain criteria. Are you aware of this?

We would like to understand a little about your ability to maintain your garden. Please select the statement which best applies to your situation.